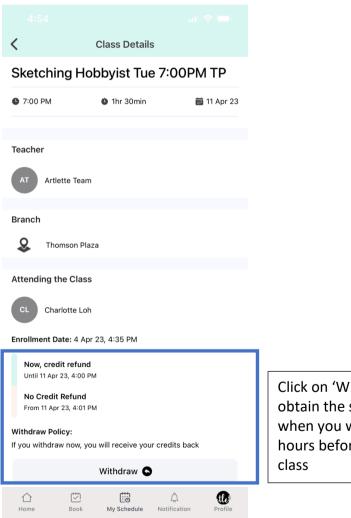

# 1. PROVIDING LEAVE OF ABSENCE 3 HOURS BEFORE THE SCHEDULED CLASS

Click on 'Withdraw' to obtain the session refund when you withdraw 3 hours before scheduled class