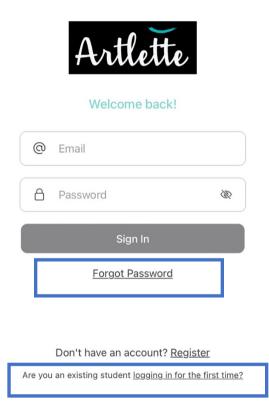

#### LOGIN FOR EXISTING STUDENTS

Click on "Forgot Password" OR "Are you an existing student logging in for the first time?"

Do not 'Register' a new account / email.

| First time registered user login                                         | 3 |
|--------------------------------------------------------------------------|---|
| Submit your registered email and we'll send a link to set your password. |   |
| Email                                                                    |   |
| Submit                                                                   |   |

Input the e-mail address that you have registered with us.

If you do not remember which e-mail you have used for the registration. Please WhatsApp us at 8128 5430.

If the email is correct, you will receive the password reset email. Otherwise, please check your spam folder as well.