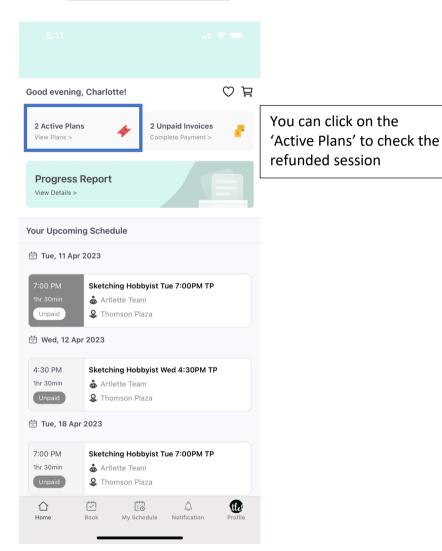

# 2. BOOKING MAKE-UP CLASS <u>WITHIN</u> PROGRAM EXPIRY

1 session is refunded. This session has to be rebooked within program expiry (e.g.16 May 2023)