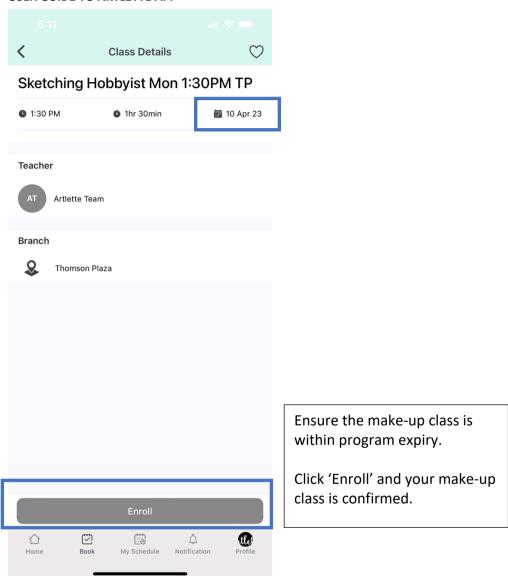

# 2. BOOKING MAKE-UP CLASS <u>WITHIN</u> PROGRAM EXPIRY

1 session is refunded. This session has to be rebooked within program expiry (e.g.16 May 2023)