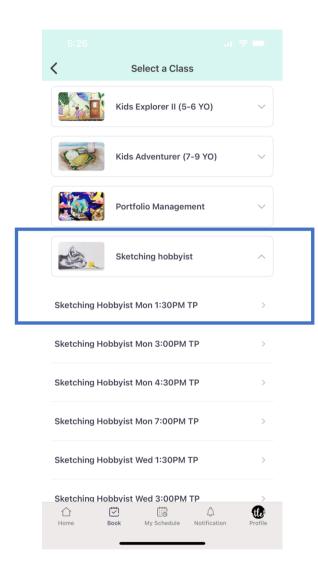

#### **USER GUIDE TO ARTLETTE APP**

Click 'Book' and select 'Discover all Classes".

Select your class location.

Click on your program ad choose the make-up class.