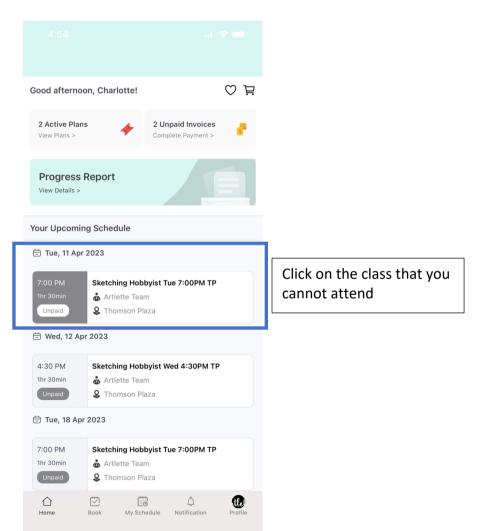

# 1. PROVIDING LEAVE OF ABSENCE 3 HOURS BEFORE THE SCHEDULED CLASS

Click on 'Withdraw' to obtain the session refund when you withdraw 3 hours before scheduled class