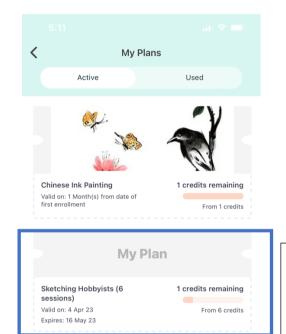

# 1. PROVIDING LEAVE OF ABSENCE 3 HOURS BEFORE THE SCHEDULED CLASS

Click on 'Withdraw' to obtain the session refund when you withdraw 3 hours before scheduled class

# 2. BOOKING MAKE-UP CLASS <u>WITHIN</u> PROGRAM EXPIRY

1 session is refunded. This session has to be rebooked within program expiry (e.g.16 May 2023)