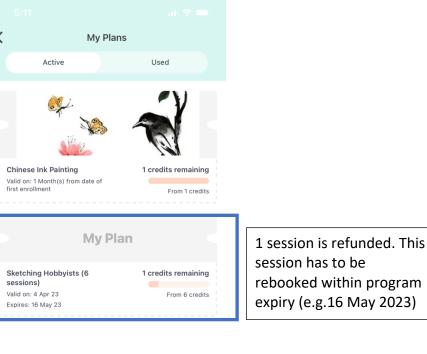

# 2. BOOKING MAKE-UP CLASS <u>WITHIN</u> <u>PROGRAM EXPIRY</u>

Home Book My Schedule Notification Profile

www.artlettecolours.com | hello@artlettecolours.com | @artlettecolours | 8128 5430 (Thomson) | 8128 5643 (Ang Mo Kio) | 8122 3327 (Chai Chee)

Ensure the make-up class is within program expiry.

Click 'Enroll' and your make-up class is confirmed.