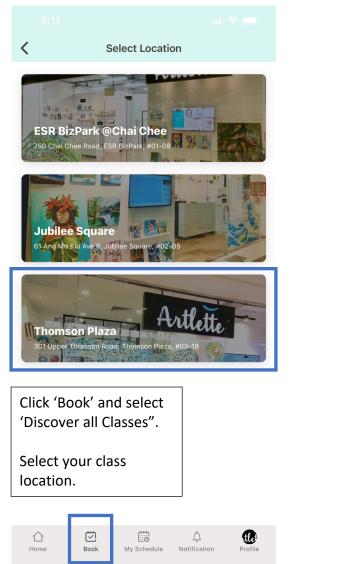

# 2. BOOKING MAKE-UP CLASS <u>WITHIN</u> <u>PROGRAM EXPIRY</u>

Home Book My Schedule Notification Profile

www.artlettecolours.com | hello@artlettecolours.com | @artlettecolours | 8128 5430 (Thomson) | 8128 5643 (Ang Mo Kio) | 8122 3327 (Chai Chee)

Ensure the make-up class is within program expiry.

Click 'Enroll' and your make-up class is confirmed.