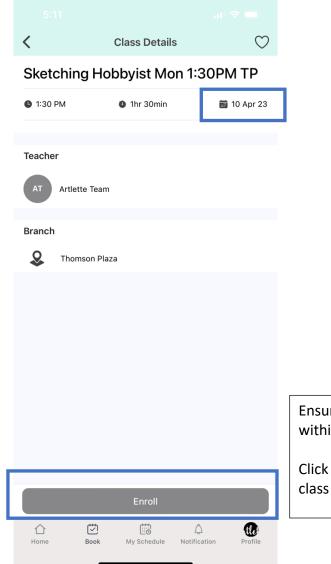

# 2. BOOKING MAKE-UP CLASS <u>WITHIN</u> <u>PROGRAM EXPIRY</u>

Home Book My Schedule Notification Profile

www.artlettecolours.com | hello@artlettecolours.com | @artlettecolours | 8128 5430 (Thomson) | 8128 5643 (Ang Mo Kio) | 8122 3327 (Chai Chee)

Ensure the make-up class is within program expiry.

Click 'Enroll' and your make-up class is confirmed.