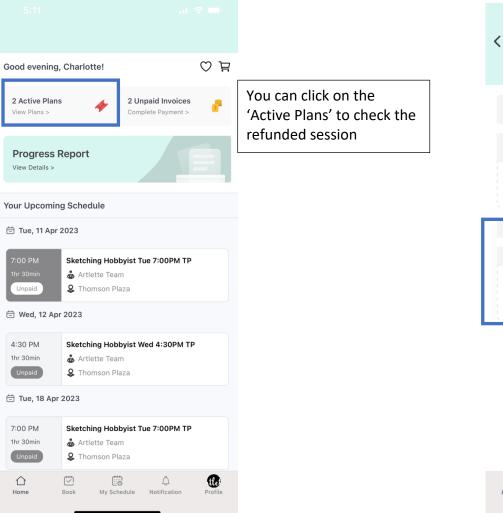

# 1. PROVIDING LEAVE OF ABSENCE <u>3 HOURS</u> BEFORE THE SCHEDULED CLASS

| Good afternoon, Charlotte!                                                                                                                               | ♡₽                                      |                                           |
|----------------------------------------------------------------------------------------------------------------------------------------------------------|-----------------------------------------|-------------------------------------------|
| 2 Active Plans<br>View Plans >                                                                                                                           | 2 Unpaid Invoices<br>Complete Payment > |                                           |
| Progress Report<br>View Details >                                                                                                                        |                                         |                                           |
| Your Upcoming Schedule                                                                                                                                   |                                         |                                           |
| <ul> <li>Tue, 11 Apr 2023</li> <li>7:00 PM</li> <li>Sketching Hot</li> <li>thr 30min</li> <li>Artlette Tea</li> <li>Unpaid</li> <li>Thomson P</li> </ul> |                                         | Click on the class that you cannot attend |
| 🖶 Wed, 12 Apr 2023                                                                                                                                       |                                         |                                           |
| 4:30 PM Sketching Hol<br>1hr 30min & Artlette Tea<br>Unpaid & Thomson P                                                                                  |                                         |                                           |
| 🗄 Tue, 18 Apr 2023                                                                                                                                       |                                         |                                           |
| 7:00 PM<br>1hr 30min<br>Unpaid<br>Sketching Hot<br>Artlette Tea<br>S Thomson P                                                                           |                                         |                                           |
|                                                                                                                                                          | hedule Notification Profile             |                                           |