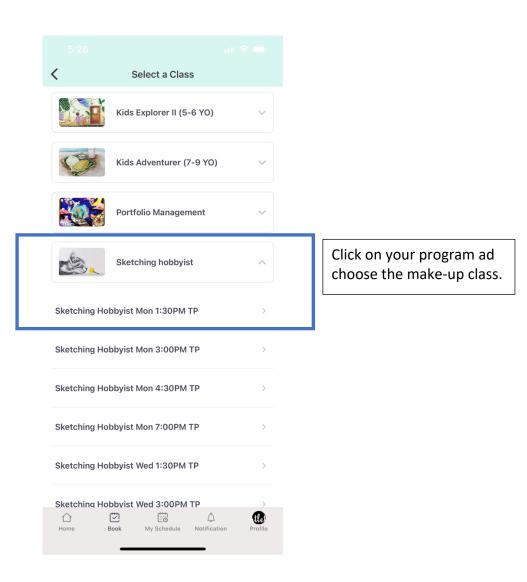

# 2. BOOKING MAKE-UP CLASS <u>WITHIN</u> <u>PROGRAM EXPIRY</u>

Home Book My Schedule Notification Profile

www.artlettecolours.com | hello@artlettecolours.com | @artlettecolours | 8128 5430 (Thomson) | 8128 5643 (Ang Mo Kio) | 8122 3327 (Chai Chee)

Ensure the make-up class is within program expiry.

Click 'Enroll' and your make-up class is confirmed.